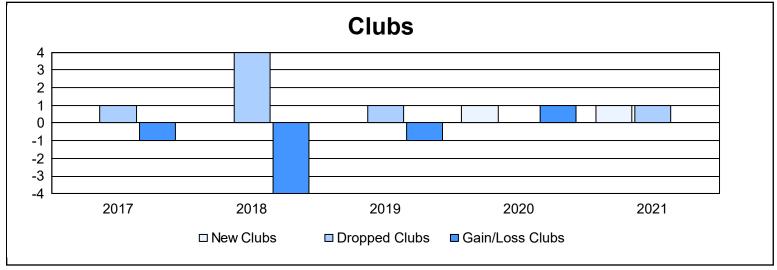

District 201W2 As of June 2021 Cumulative

| Year      | New<br>Clubs | Dropped<br>Clubs | Gain/<br>Loss<br>Clubs | New<br>Members | Charter<br>Members | Reinstate<br>Members | Transfer<br>Members | Total<br>Member<br>Added | Total<br>Members<br>Dropped | Gain/<br>Loss<br>Members |
|-----------|--------------|------------------|------------------------|----------------|--------------------|----------------------|---------------------|--------------------------|-----------------------------|--------------------------|
| 2016-2017 | 0            | 1                | -1                     | 136            | 1                  | 6                    | 14                  | 157                      | 193                         | -36                      |
| 2017-2018 | 0            | 4                | -4                     | 128            | 2                  | 8                    | 25                  | 163                      | 210                         | -47                      |
| 2018-2019 | 0            | 1                | -1                     | 124            | 2                  | 8                    | 19                  | 153                      | 195                         | -42                      |
| 2019-2020 | 1            | 0                | 1                      | 105            | 26                 | 4                    | 12                  | 147                      | 161                         | -14                      |
| 2020-2021 | 1            | 1                | 0                      | 143            | 29                 | 6                    | 22                  | 200                      | 193                         | 7                        |
| Average   | 0            | 1                | -1                     | 127            | 12                 | 6                    | 18                  | 164                      | 190                         | -26                      |