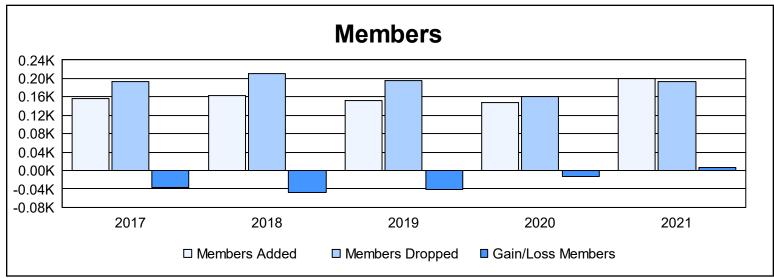

District 201W2 As of June 2021 Cumulative

| Year      | New<br>Clubs | Dropped<br>Clubs | Gain/<br>Loss<br>Clubs | New<br>Members | Charter<br>Members | Reinstate<br>Members | Transfer<br>Members | Total<br>Member<br>Added | Total<br>Members<br>Dropped | Gain/<br>Loss<br>Members |
|-----------|--------------|------------------|------------------------|----------------|--------------------|----------------------|---------------------|--------------------------|-----------------------------|--------------------------|
| 2016-2017 | 0            | 1                | -1                     | 136            | 1                  | 6                    | 14                  | 157                      | 193                         | -36                      |
| 2017-2018 | 0            | 4                | -4                     | 128            | 2                  | 8                    | 25                  | 163                      | 210                         | -47                      |
| 2018-2019 | 0            | 1                | -1                     | 124            | 2                  | 8                    | 19                  | 153                      | 195                         | -42                      |
| 2019-2020 | 1            | 0                | 1                      | 105            | 26                 | 4                    | 12                  | 147                      | 161                         | -14                      |
| 2020-2021 | 1            | 1                | 0                      | 143            | 29                 | 6                    | 22                  | 200                      | 193                         | 7                        |
| Average   | 0            | 1                | -1                     | 127            | 12                 | 6                    | 18                  | 164                      | 190                         | -26                      |